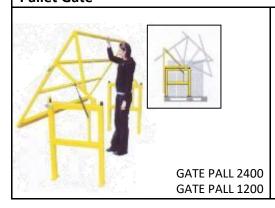

| GUARDIAN 030 | Double Row                                          |  |  |
| Guardian - Pallet Racking Leg Guard |              |                                                     |  |  |

#### Guardian – Pallet Racking Leg Guard



#### Pallet racking leg guards

Designed to protect the intermediate legs on your racking system.

#### **GUARDIAN 010**

#### **Docking Guard - Rubber**



| BUFFER | Rubber docking guard          |
|--------|-------------------------------|
| 004    | 40h x 50w x 300 long (004)    |
| 005    | 40h x 50w x 1000 long (005)   |
| 006    | 65h x 80w x 300mm long (006)  |
| 007    | 65h x 80w x 1000mm long (007) |
| 800    | 90h x 115w x 300mm long (008) |
| 009    | 90h x 115w 1000mm long (009)  |
|        | All sizes in millimetres      |

#### Pallet Gate



#### Pallet gate

Pallet Gate was designed for the safe and ergonomic handling of pallets loads in raised storage areas. The gate can be put in different positions.

Polite Pallet Gate 2400mm long (suits 2 pallets)
Polite Pallet Gate 1200mm long (suits 1 pallet)



#### **CAR PARKING PRODUCTS — CONVEX MIRRORS**

| Product                        | Product Description                              |  |  |  |
|--------------------------------|--------------------------------------------------|--|--|--|
| Convex Mirror                  |                                                  |  |  |  |
|                                | Indoor/outdoor safety convex mirror              |  |  |  |
|                                | Sizes available:  Mirror U-100 - 1000mm diameter |  |  |  |
| MIRROR