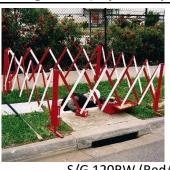

/G 101WR (White/Red) Superguard expanding barrier

Heavy Duty outdoor / indoor use.

Weight: 13kg Height: 945mm

Expands: up to 3.4 metres

Colours: Red & White, Yellow & Black.

Custom colours available

#### Superguard Xtra - (expands up to 5.5 metres)



S/G 102WR (White/Red) S/G 102YB (Yellow/Black) Superguard Xtra 5.5 metres

**Expanding Barrier** 

Heavy Duty Indoor/Outdoor use.

Height: 945mm Weight: 20kg

Expands: up to 5.5 metres

Colours: White & Red, Yellow & Black.

#### Safeguard - (expands up to 3 meters)



S/G 110YB (Yellow/Black) S/G 110WR (White/Red)

#### Safeguard expanding barrier

Lightweight indoors use

Height: 905mm Weight: 5kg

Expands: up to 3.0 metres

Colours: Red & White, Yellow & Black.

Custom colours available

#### Flexiguard – (expands up to 5.5 meters)



S/G 120RW (Red/White)

#### Flexiguard expanding barrier

Heavy Duty outdoor / indoor use with a hinged middle leg component allowing it to bend in the centre, forming a right angle (2x Flexiguards forms a square)

Expands: up to 5.5 metres Colours: Red & White

POLITE ENTERPRISES CORPORATION

#### **EXPANDING BARRIERS**

| Product