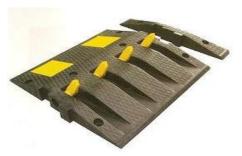

nti-slip stripes) Black & Yellow (anti-slip stripes)

**End Caps** 



#### Standard Speed Hump - Metal



#### Standard Slow-Go metal speed hump

1 & ½ metre modules plus End Caps to suit. Can with stand 75 tonnes down force per square foot.

Suitable for vehicles and occasional truck traffic.

SLOW-GO 010 (1m) SLOW-GO 011(1/2m) SLOW-GO 012(End caps)

#### **Heavy Duty Speed Hump - Metal**



SLOW-GO 020(1m) SLOW-GO 021(1/2m) SLOW-GO 022(End caps)

#### Heavy duty Slow-Go metal speed hump

1 & ½ metre modules plus End Caps to suit. Can withstand 100 tonnes down force per square foot. Suitable for all vehicles including heavy truck traffic.

POLITE ENTERPRISES CORPORATION

#### TRAFFIC CONTROL SYSTEMS - ONE-WAY SPIKES

#### **Product Above Ground (one way)**

#### **Product Description**



Polymer One Way S/HUMP-POL 500 (1/2m) S/HUMP-POL 500E (end caps)

#### Above ground one-way system

In reinforced polymer.

- 500mm wide
- 60mm height
- Black & Yellow strips
- Allow spikes to prevent wrong way traffic & unauthorised entry.

#### Above Ground (one way)



**SLOW-GO 030** SLOW-GO 031 SLOW-GO 032

#### Above ground one-way system

Prevents wrong way traffic & unauthorised entry.

\*Extra Heavy-Duty system available.

#### - Manual Lock Down **Above Ground (one way)**



SLOW-GO 040L(1m) with lock down handle SLOW-GO 040(1m) SLOW-GO 041(1/2m) SLOW-GO 042(end caps)

#### Above ground one-way system

manual lock down, plus end caps to suit.

- Prevents wrong way traffic & unauthorised entry.
  - Spikes can be locked in down position to allow two-way traffic if required.

Extr