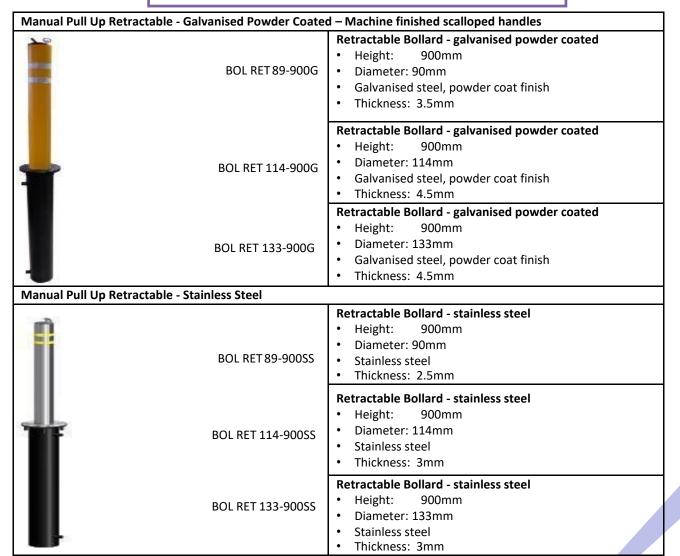

Wall: 3.4mm Weight: 28kg



#### HRA-7TLSS Heavy Duty Round Flexible Twist Lock Bollard - Galvanised Powder Coated (comes with key lock)



Heavy Duty Round-Flexible Twist Lock Removable above ground bollard Diameter: 140mm GALV WITH POLY INSERT & P/COATED

 Height: 1200mm • Wall: 5mm

Base Plate: 300mm

• Weight: 28kg

Number of fixings: 4 x 16mm





HRA-7TLFL

#### MANUAL RETRACTABLE BELOW GROUND BOLLARDS

#### **Guardian Top Locking Retractable - Galvanised Powder Coated**



#### **Guardian Retractable below ground bollard**

- · Height: 900mm In ground: 1200mm
- Diameter: 90mm
- Locking by way of key lock
- Galvanised steel -cast aluminium top & HDG in ground
   sloves
- White powder coat finish Custom colours (additional cost)

BOL TLB-3

#### PLATINUM RANGE - RETRACTABLE BOLLARDS





#### PLATINUM RANGE - RETRACTABLE BELOW GROUND BOLLARDS

| Product                       | Product Description                                                                                                                |
|-------------------------------|------------------------------------------------------------------------------------------------------------------------------------|
| Semiautomatic Retractable (ke | y turn auto up, manual push down) - Galvanised Steel                                                                               |
| BOL SEMI 114-900G             | Semi-Automatic Retractable Bollard<br>114mm Diameter x 900mm Height<br>Galvanised steel, powder coated Locked in position with key |
| BOL SEMI 133-900G             | Semi Automatic Retractable Bollard 13