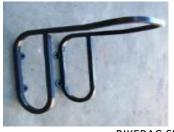

ames for wall mounted bike racks                                                        |
|                                                                                           |
| Hangman Bike Rack - Stainless Steel                                                       |
| Size- 600mm Depth x 710mm Height                                                          |
| Material – Stainless steel                                                                |
| Capacity- 1 Bike                                                                          |
|                                                                                           |
|                                                                                           |

#### Space Saver - Galvanised Steel Powder Coated



**BIKERAC-SPSAVE** 

#### **Space Saver Bike Rack**

- Size- 350mm Width x 600mm Depth x 450mm Height
- Material Mild steel powder coat blackfinish
- Capacity- 1 Bike

#### Space Saver – Hot Dipped Galvanised



**BIKERAC-SPSAVEG** 

#### **Space Saver Bike Rack**

- Size- 350mm Width x 600mm Depth x 450mm Height
- Material Hot dipped galvanised
- Capacity- 1 Bike

#### Scarecrow - Galvanised Steel Powder Coated



**BIKERAC-SCARE** 

#### **Scarecrow Bike Rack**

- Size 350mm Depth x 535mm Height
- · Double hanging
- Material Mild steel powder coat blackfinish
- Capacity- 2 Bike

POLITE ENTERPRISES CORPORATION

Polite Enterprises Corporation www.polite.com.au | 1800 POLITE (765 483)

#### **BIKE RACKS – SURFACE MOUNTED**

| Product Description