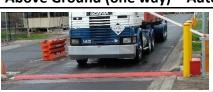

#### Reinforced (bank) bollard

- High strength, structurally reinforced (to be concretefilled)
- Flame and cut resistant
- Height above ground: 1000mm
- Diameter: 140mm
- Footing: 600mm
- Depth in ground: 500mm