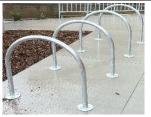

#### **Space Saver Bike Rack**

- Size- 350mm Width x 600mm Depth x 450mm Height
- Material Mild steel powder coat blackfinish
- Capacity- 1 Bike