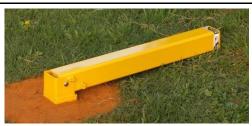

mm Height Stainless Steel Locked in position with key                       |

#### Automatic Retractable – Stainless Steel or Galvanised Steel



#### **Automatic Retractable Bollard - Pneumatic**

- Automatic pneumatic control
- LED lights and reflective tape optional
- Control box operates 1-3 bollards
- Height above ground:
  - 600mm or 900mm
- Diameter:
  - 168mm or 220mm
- Material:
  - Stainless steel or Galvanised steel



#### **COLLAPSIBLE BOLLARDS**

#### Standard Collapsible - Galvanised Powder Coated



BOL SSCA-12Y (Yellow) BOL SSCA-12W (White)

#### Standard Square - collapsible bollard

- Height: 800mm
- Width: 90mm x 90mm
- Locking by way of padlock (supplied separately)
- Galvanised steel, powder coat finish
- Colours: White or Yellow
- Custom colours (additional cost).



BOL SSCB-13Y (Yellow) BOL SSCB-13W (White)

#### Standard Square - collapsible bollard

- Height: 800mm
- Width: 90mm x 90mm
- Locking by way of padlock (supplied separately)
- Galvanised steel, powder coat finish
- Colours: White or Yellow
- Custom colours (additional cost).

#### **Economy Round Collapsible - Galvanised Powder Coated**



**BOL PROTECTOR01** 

#### **Economy Round - collapsible bollard**

- Diameter:65mm
- Height:620mm
- Material: Steel
- Paint: Electrophoretic paint
- Colour: Yellow

#### **Automatic Parking Protector**



**BOL AUTOPARK 01** 

#### **Automatic Parking Protector - Remote**

- Operated by remote control.
- Collapses to allow easy access to your own parking spot.

#### **Parking Protector**



**Manual Parking Protector - collapsible** 

2 models availa