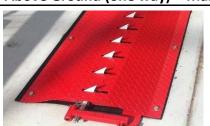

#### Reinforced (bank) bollard

- High strength, structurally reinforced (to be concretefilled)
- Flame and cut resistant
- Height above ground: 1000mm
- Diameter: 140mm
- Footing: 600mm
- Depth in ground: 500mm