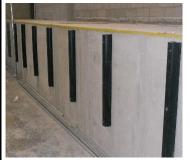

|  |  |
| GUARDIAN                            |              | Designed to protect the end of each row of racking. |  |  |
|                                     |              | 2 sizes available:                                  |  |  |
| GU                                  | GUARDIAN 020 | Single Row                                          |  |  |
|                                     | GUARDIAN 030 | Double Row                                          |  |  |
| Guardian - Pallet Racking Leg Guard |              |                                                     |  |  |

#### Guardian – Pallet Racking Leg Guard



#### Pallet racking leg guards

Designed to protect the intermediate legs on your racking system.

#### **GUARDIAN 010**

#### **Docking Guard - Rubber**



| BUFFER | Rubber docking guard          |
|--------|-------------------------------|
| 004    | 40h x 50w x 300 long (004)    |
| 005    | 40h x 50w x 1000 long (005)   |
| 006    | 65h x 80w x 300mm long (006)  |
| 007    | 65h x 80w x 1000mm long (007) |
| 800    | 90h x 115w x 300mm long (008) |
| 009    | 90h x 115w 1000mm long (009)  |
|        | All sizes in millimetres      |

#### Pallet Gate



#### Pallet gate

Pallet Gate was designed for the safe and ergonomic handling of pallets loads in raised storage areas. The gate can be put in different positions.

Polite Pallet Gate 2400mm long (suits 2 pallets)
Polite Pallet Gate 1200mm long (suits 1 pallet)



#### **CAR PARKING PRODUCTS — CONVEX MIRRORS**

| Product                        | Product Description