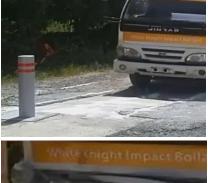

#### **Space Saver Bike Rack**

- Size- 350mm Width x 600mm Depth x 450mm Height
- Material Hot dipped galvanised
- Capacity- 1 Bike