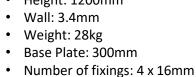

er Coated or Stainless Steel (comes with key lock)



SRA-5TLSS

Standard Square - Twist Lock Removable above ground bollard

Diameter: 89 x 89mm GALV & POWDER COATED Height: 1000mm Wall: 5mm

Weight: 16kg • Base Plate: 200 x 200mm Number of fixings: 4 x 12mm

• Number of fixings: 4 x 12mm

#### Heavy Duty Round Twist Lock Bollard - Galvanised Powder Coated (comes with key lock)



Heavy Duty Round-Twist Lock Removable above ground bollard

Diameter: 165mm GALV & POWDER COATED

Wall: 5mm Weight: 28kg

Height: 1200mm

#### Base Plate: 300mm Number of fixings: 4 x 16mm HRA-7TL Heavy Duty Round Twist Lock Bollard - Stainless Steel (comes with key lock)



#### Heavy Duty Round-Twist Lock Removable above ground bollard

Diameter: 165mm STAINLESS STEEL

Height: 1200mm Wall: 3.4mm Weight: 28kg



#### HRA-7TLSS Heavy Duty Round Flexible Twist Lock Bollard - Galvanised Powder Coated (comes with key lock)



Heavy Duty Round-Flexible Twist Lock Removable above ground bollard Diameter: 140mm GALV WITH POLY INSERT & P/COATED

 Height: 1200mm • Wall: 5mm

Base Plate: 300mm

• Weight: 28kg

Number of fixings: 4 x 16mm





HRA-7TLFL

#### MANUAL RETRACTABLE BELOW GROUND BOLLARDS

#### **Guardian Top Locking Retractable - Galvanised Powder Coated**



#### **Guardian Retractable below ground bollard**

- · Height: 900mm In ground: 1200mm
- Diameter: 90mm
- Locking by way of key lock
- Galvanised steel -cast aluminium top & HDG in ground
   sloves
- White powder coat finish Custom colours (additional cost)

BOL TLB-3

#### PLATINUM RANGE - RETRACTABLE BOLLARDS





#### PLATINUM RANGE -