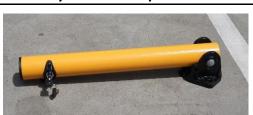

900mm
- Diameter:
  - 168mm or 220mm
- Material:
  - Stainless steel or Galvanised steel



#### **COLLAPSIBLE BOLLARDS**

#### Standard Collapsible - Galvanised Powder Coated



BOL SSCA-12Y (Yellow) BOL SSCA-12W (White)

#### Standard Square - collapsible bollard

- Height: 800mm
- Width: 90mm x 90mm
- Locking by way of padlock (supplied separately)
- Galvanised steel, powder coat finish
- Colours: White or Yellow
- Custom colours (additional cost).



BOL SSCB-13Y (Yellow) BOL SSCB-13W (White)

#### Standard Square - collapsible bollard

- Height: 800mm
- Width: 90mm x 90mm
- Locking by way of padlock (supplied separately)
- Galvanised steel, powder coat finish
- Colours: White or Yellow
- Custom colours (additional cost).

#### **Economy Round Collapsible - Galvanised Powder Coated**



**BOL PROTECTOR01** 

#### **Economy Round - collapsible bollard**

- Diameter:65mm
- Height:620mm
- Material: Steel
- Paint: Electrophoretic paint
- Colour: Yellow

#### **Automatic Parking Protector**



**BOL AUTOPARK 01** 

#### **Automatic Parking Protector - Remote**

- Operated by remote control.
- Collapses to allow easy access to your own parking spot.

#### **Parking Protector**



**Manual Parking Protector - collapsible** 

2 models available:

- Key Operated
- Padlock Operation
- "Protect your parking bay from unauthorised access".

BOL DJ-LOCK(key)

BOL DJ(padlock)

POLITE ENTERPRISES CORPORATION

Polite Enterprises Corporation www.polite.com.au | 1800 POLITE (765 483)

#### **FLEXIBLE BASE PLATE BOLLARDS**

| Product                                       | Product Descript