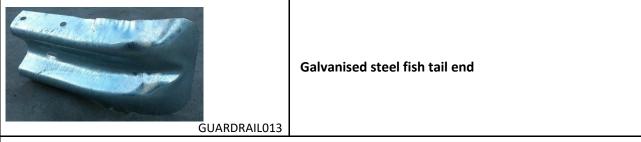

Description                                                                                           |
|-------------------------------|---------------------------------------------------------------------------------------------------------------|
| Guard Rail – Galvanised Steel |                                                                                                               |
|                               | Hot dip galvanized guard rail  Designed to protect any damage to property, prevents vehicles running off road |
| GUARDRAIL004<br>GUARDRAIL005  | 4m section<br>5m section                                                                                      |

#### **Guard Rail Base Plated Post - Galvanised Steel**



#### Guard Rail (fish tail end) - Galvanised Steel



#### Guard Rail (bull nose terminal end) - Galvanised Steel



Galvanised steel bull nose terminal end

GUARDRAIL014



#### **CAR PARKING PRODUCTS - GUARD RAIL**

**Product Description** 

Guard Rail (small bull nose terminal end) - Galvanised Powder Coated

Galvanised steel stubby nose terminal end Powder coated yellow (additional cost)

**GUARDRAIL014A** 

#### Guard Rail (post bolt & nut)

**Product** 



Guard rail post – bolt & nut (one per post)

Guard Rail (splice bolt & nut)

**GUARDRAIL 021** 



Guard rail terminal ends - bolt & nut (four per end)

**GUARDRAIL 023** 

#### **Bumper Rail Modular System**



BUMPER RAIL002 **BUMPER RAIL003 BUMPER RAIL004** 

#### Modular bumper rail system.

Includes 2 or 3 posts & 1 x (variable) length bumper rail.

- 140mm posts x 600mm high w