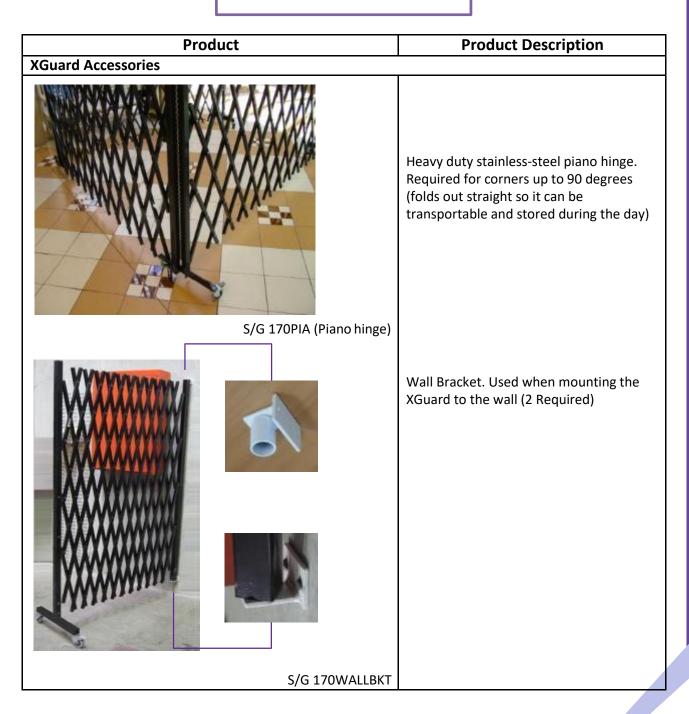

ble, aluminium SHS quality construction.  Made with solid rivets and internal nylon slide block.                                                                                              |
| S/G 170W6M (White guard)<br>S/G 170B6M (Black guard) | <ul> <li>Height: 1.8m</li> <li>Expands: up to 6m</li> <li>Colours: White or Black (only)</li> <li>Includes 3 posts with castors</li> </ul>                                                                |

#### **XGUARD BARRIER ACCESSORIES**





S/G 170 LOCKBAR (Locking bar)



**Stainless steel locking bar assembly** with Lockwood locks (x3) & ground sockets (x3)

S/G170F-B (FOOT BLACK)

S/G170F-W(FOOT WHITE)

Foot-black with two castors to suit Xguard Foot-white with two castors to suit Xguard



#### **XGUARD BARRIER**

#### **ACCESSORIES**





#### **SEPARATION KERBING**

| Product            | Product Description                                                                                                                                                                                                                                                                                                                                                                                                                                                                                             |
|--------------------|--------------------------------------------------------------------------------------------------------------------------------------------------------------------------------------------------------------------------------