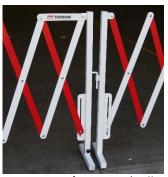

th cap, c/- mounting bracket for horizontal bumper rail
- 90mm horizontal rail with caps (2-mtr, 3-mtr or 4-mtrlengths)



#### **EXPANDING BARRIERS**

#### **Product**

#### **Product Description**

#### Superguard - (expands up to 3.4 meters)



S/G 101YB (Yellow/Black) S/G 101WR (White/Red) Superguard expanding barrier

Heavy Duty outdoor / indoor use.

Weight: 13kg Height: 945mm

Expands: up to 3.4 metres

Colours: Red & White, Yellow & Black.

Custom colours available

#### Superguard Xtra - (expands up to 5.5 metres)



S/G 102WR (White/Red) S/G 102YB (Yellow/Black) Superguard Xtra 5.5 metres

**Expanding Barrier** 

Heavy Duty Indoor/Outdoor use.

Height: 945mm Weight: 20kg

Expands: up to 5.5 metres

Colours: White & Red, Yellow & Black.

#### Safeguard - (expands up to 3 meters)



S/G 110YB (Yellow/Black) S/G 110WR (White/Red)

#### Safeguard expanding barrier

Lightweight indoors use

Height: 905mm Weight: 5kg

Expands: up to 3.0 metres

Colours: Red & White, Yellow & Black.

Custom colours available

#### Flexiguard – (expands up to 5.5 meters)



S/G 120RW (Red/White)

#### Flexiguard expanding barrier

Heavy Duty outdoor / indoor use with a hinged middle leg component allowing it to bend in the centre, forming a right angle (2x Flexiguards forms a square)

Expands: up to 5.5 metres Colours: Red & White

POLITE ENTERPRISES CORPORATION

#### **EXPANDING BARRIERS**

| Product