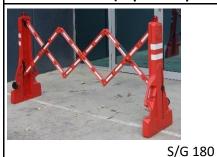

|                     |  |
| NA THE RESIDENCE OF THE PARTY O |                     |  |



Securaguard expanding barrier

Opens automatically via internal spring mechanism.

Expands: up to 1.5 metres

S/G 130YW (Yellow/White)

#### Port-O-Guard - (expands up to 2 meters)



#### Lightweight plastic barrier:

Port-O-Guard Height: 1.1meters Weight: 7kg

Expands: up to 2.0 metres Colours: Red & White

Has Flashing Red Lights on Each End

#### **EXPANDING BARRIERS - ACCESSORIES**

# Securaguard Accessories - Sign Bracket T-Style sign bracket – to suit small sign Suitable for Superguard, Flexiguard models. Hanging sign bracket – to suit large sign Suitable for all models. S/G 152



#### **EXPANDING BARRIERS - ACCESSORIES**

| Product             |                                                   | Product Description                                                                                                            |
|---------------------|---------------------------------------------------|---------------------------------------------------------------