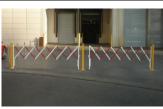

al ends - bolt & nut (four per end)

**GUARDRAIL 023** 

#### **Bumper Rail Modular System**



BUMPER RAIL002 **BUMPER RAIL003 BUMPER RAIL004** 

#### Modular bumper rail system.

Includes 2 or 3 posts & 1 x (variable) length bumper rail.

- 140mm posts x 600mm high with cap, c/- mounting bracket for horizontal bumper rail
- 90mm horizontal rail with caps (2-mtr, 3-mtr or 4-mtrlengths)



#### **EXPANDING BARRIERS**

#### **Product**

#### **Product Description**

#### Superguard - (expands up to 3.4 meters)



S/G 101YB (Yellow/Black) S/G 101WR (White/Red) Superguard expanding barrier

Heavy Duty outdoor / indoor use.

Weight: 13kg Height: 945mm

Expands: up to 3.4 metres

Colours: Red & White, Yellow & Black.

Custom colours available

#### Superguard Xtra - (expands up to 5.5 metres)



S/G 102WR (White/Red) S/G 102YB (Yellow/Black) Superguard Xtra 5.5 metres

**Expanding Barrier** 

Heavy Duty Indoor/Outdoor use.

Height: 945mm Weight: 20kg

Expands: up to 5.5 metres

Colours: White & Red, Yellow & Black.

#### Safeguard - (expands up to 3 meters)



S/G 110YB (Yellow/Black) S/G 110WR (White/Red)

#### Safeguard expanding barrier

Lightweight indoors use

Height: 905mm Weight: 5kg

Expands: up to 3.0 metres

Colours: Red & White, Yellow & Black.

Custom colours available

#### Flexiguard – (expands up to 5.5 meters)



S/G 120RW (Red/White)

#### Flexiguard expanding barrier

Heavy Duty outdoor / indoor use with a hinged middle leg component allowing it to bend in the centre, forming a right angle (2x Flexiguards forms a square)

Expands: up to 5.5 metres Colours: Red