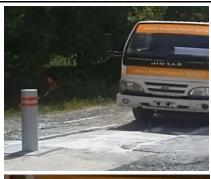

#### **Space Saver Bike Rack**

- Size- 350mm Width x 600mm Depth x 450mm Height
- Material Hot dipped galvanised
- Capacity- 1 Bike