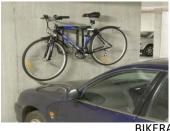

ess Steel                                                       |
| Size- 600mm Depth x 710mm Height                                                          |
| Material – Stainless steel                                                                |
| Capacity- 1 Bike                                                                          |
|                                                                                           |
|                                                                                           |

#### Space Saver - Galvanised Steel Powder Coated



**BIKERAC-SPSAVE** 

#### **Space Saver Bike Rack**

- Size- 350mm Width x 600mm Depth x 450mm Height
- Material Mild steel powder coat blackfinish
- Capacity- 1 Bike

#### Space Saver – Hot Dipped Galvanised



**BIKERAC-SPSAVEG** 

#### **Space Saver Bike Rack**

- Size- 350mm Width x 600mm Depth x 450mm Height
- Material Hot dipped galvanised
- Capacity- 1 Bike

#### Scarecrow - Galvanised Steel Powder Coated



**BIKERAC-SCARE** 

#### **Scarecrow Bike Rack**

- Size 350mm Depth x 535mm Height
- · Double hanging
- Material Mild steel powder coat blackfinish
- Capacity- 2 Bike

POLITE ENTERPRISES CORPORATION

Polite Enterprises Corporation www.polite.com.au | 1800 POLITE (765 483)

#### **BIKE RACKS – SURFACE MOUNTED**

| Product Description                                                          |
|------------------------------------------------------------------------------|
|                                                                              |
| Flat Top Bike Rack - Galvanised