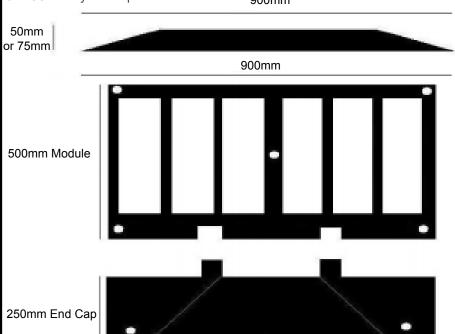

Polite Enterprise's rubber speed humps are time saving to install and require little to none disruption to traffic. 50mm or 75mm high speed humps come in black & white or black and yellow options.

900mm

PRODUCT CODES S/H RUB 900-75W S/H RUB 900-75Y S/H RUB 900-75EC