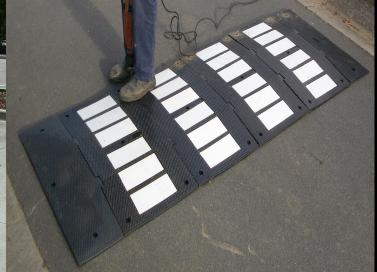

## **Key Features**

- Embedded reflective material increases visibility and safety, day or night
- All-weather easy maintenance: will not warp, chip, crack, crumble or corrode
- Extremely durable and tough enough for heavy traffic
- Flexible so it can conform to road curvature and any concrete surface
- Resistant to extreme temperature variations, U.V., oils, moisture and damage
- Available as a 4 or 6 panel kit
- Comes in black & white or Black & yellow