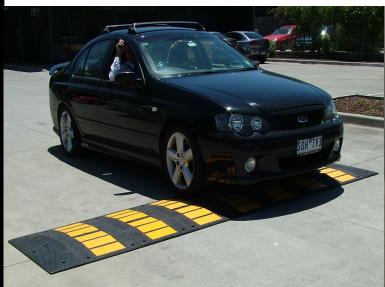

Polite Enterprise's rubber speed humps are time saving to install and require little to none disruption to traffic. 50mm or 75mm high speed humps come in black & white or black and yellow options.

900mm

## **Key Features**

- Embedded reflective material increases visibility and safety, day or night
- All-weather easy maintenance: will not warp, chip, crack, crumble or corrode
- Extremely durable and tough enough for heavy traffic
- Flexible so it can conform to road curvature and any concrete surface
- Resistant to extreme temperature variations, U.V., oils, moisture and damage
- Available as a 4 or 6 panel kit
- Comes in black & white or Black & yellow