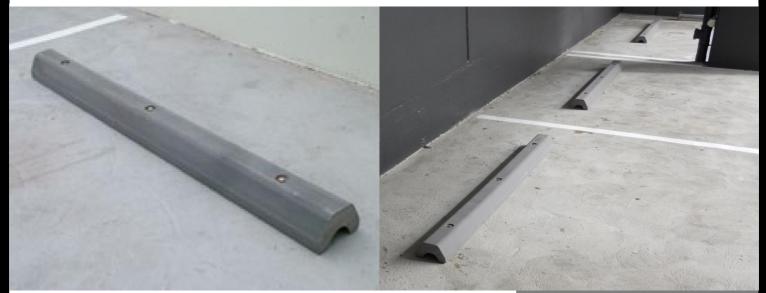

## **Product Description**

Polite Enterprise Corporation offers two HD polymer car stop options, in grey or in a highly visible yellow. Each car stop weighs only 17kg which greatly minimises freight costs and allows for a more flexible and less intensive installation process.

Both products are made from recycled polymer and comply with the latest Australian Standard AS/NZ 2890.1 2004.