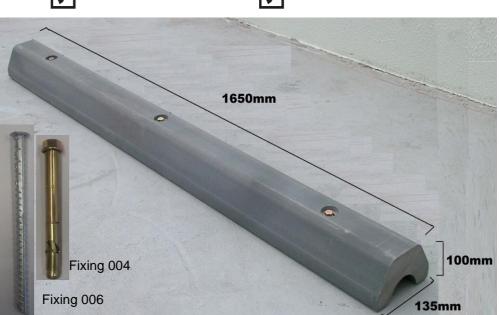

### Suitable installation locations:

Asphalt

- KERB PSS-159
  Polymer Wheel
  Stop- Grey
- KERB PSS-159Y
  Polymer Wheel
  Stop- Yellow
- 1650mm long x 100mm high
- Fasteners Required (3 per stop)
- FIXING 004—Concrete
- FIXING 006 Asphalt/ Bituman